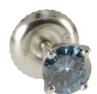

## GEMOLOGICAL REPORT

February 16, 2022 Description

SGL Report Number J9805911

Type of jewelry Jewelry

Material "14" Karat White Gold

Total Carat Weight 0.68 CT.

Total Weight 0.78 GR.

Stamp "14K"

Center Stone

Stone Type Natural Diamond

Shape and Cutting Style Round Brilliant

Carat Weight 2 Pieces / 0.68 CT.

Color Grade Fancy Vivid Blue

Color Origin Treated

Color Distribution Not Even

Clarity Grade SI1

Cut Grade Excellent - Very Good.

Comments

"EXCELLENT IDEAL FINISH" - The quality of the finish of this jewelry achieves Excellence in symmetry of proportions

Tested and graded as mounting permits. Grades and weights might be approximate.

Color Enhanced.

Estimated Retail Price: 3,300.00 \$

The result documented in this report refer only to the diamond described and was obtained using techniques and equipment available to SGL at the time of examination. This report is not a guarantee or valuation. For additional information and important limitation and disclaimers, please visit SGLLABS.COM.