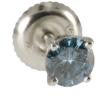

## GEMOLOGICAL REPORT

February 16, 2022 Description

SGL Report Number J9805911

Type of jewelry Jewelry

Material "14" Karat White Gold

Total Carat Weight 0.68 CT.

Total Weight 0.78 GR.

Stamp "14K"

Center Stone

Stone Type Natural Diamond

Shape and Cutting Style Round Brilliant

Carat Weight 2 Pieces / 0.68 CT.

Color Grade Fancy Vivid Blue

Color Origin Treated

Color Distribution Not Even

Clarity Grade SI1

Cut Grade Excellent - Very Good.

Comments

"EXCELLENT IDEAL FINISH" - The quality of the finish of this jewelry achieves Excellence in symmetry of proportions

Tested and graded as mounting permits. Grades and weights might be approximate.

Color Enhanced.

Estimated Retail Price: 3,300.00 \$

The result documented in this report refer only to the diamond described and was obtained using techniques and equipment available to SGL at the time of examination. This report is not a guarantee or valuation. For additional information and important limitation and disclaimers, please visit SGLLABS.COM.