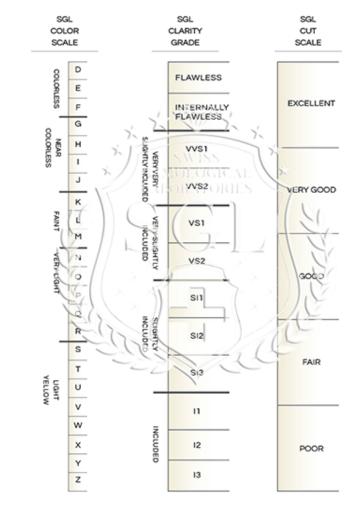

Center Stone

Stone Type Natural Diamond

Shape and Cutting Style Round Brilliant

Carat Weight 2 Pieces / 0.68 CT.

Color Grade Fancy Vivid Blue

Color Origin Treated

Color Distribution Not Even

Clarity Grade SI1

Cut Grade Excellent - Very Good.

Comments

"EXCELLENT IDEAL FINISH" - The quality of the finish of this jewelry achieves Excellence in symmetry of proportions

Tested and graded as mounting permits. Grades and weights might be approximate.

Color Enhanced.

Estimated Retail Price: 3,300.00 \$

The result documented in this report refer only to the diamond described and was obtained using techniques and equipment available to SGL at the time of examination. This report is not a guarantee or valuation. For additional information and important limitation and disclaimers, please visit SGLLABS.COM.