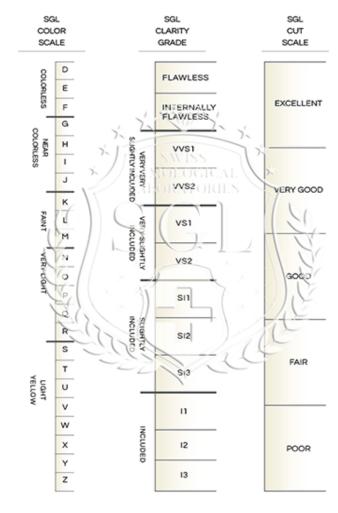

| GEMOLOGICAL REPORT               |                                                                                                                                                                                                                                                                                                                                                                                                                                                                                                                                                                                                                                                                                                                                                                                                                                                                                                                                                                                                                                                                                                                                                                                                                                                                                                                                                                                                                                                                                                                                                                                                                                                                                                                                                                                                                                                                                                                                                                                                                                                                                                                                |  |
|----------------------------------|--------------------------------------------------------------------------------------------------------------------------------------------------------------------------------------------------------------------------------------------------------------------------------------------------------------------------------------------------------------------------------------------------------------------------------------------------------------------------------------------------------------------------------------------------------------------------------------------------------------------------------------------------------------------------------------------------------------------------------------------------------------------------------------------------------------------------------------------------------------------------------------------------------------------------------------------------------------------------------------------------------------------------------------------------------------------------------------------------------------------------------------------------------------------------------------------------------------------------------------------------------------------------------------------------------------------------------------------------------------------------------------------------------------------------------------------------------------------------------------------------------------------------------------------------------------------------------------------------------------------------------------------------------------------------------------------------------------------------------------------------------------------------------------------------------------------------------------------------------------------------------------------------------------------------------------------------------------------------------------------------------------------------------------------------------------------------------------------------------------------------------|--|
| February 02, 2021<br>Description | 000 0 1 1 1 1 1 1 1 1 1 1 1 1 1 1 1 1 1                                                                                                                                                                                                                                                                                                                                                                                                                                                                                                                                                                                                                                                                                                                                                                                                                                                                                                                                                                                                                                                                                                                                                                                                                                                                                                                                                                                                                                                                                                                                                                                                                                                                                                                                                                                                                                                                                                                                                                                                                                                                                        |  |
| SGL Report Number                | J8469502                                                                                                                                                                                                                                                                                                                                                                                                                                                                                                                                                                                                                                                                                                                                                                                                                                                                                                                                                                                                                                                                                                                                                                                                                                                                                                                                                                                                                                                                                                                                                                                                                                                                                                                                                                                                                                                                                                                                                                                                                                                                                                                       |  |
| Type of jewelry                  | Jewelry                                                                                                                                                                                                                                                                                                                                                                                                                                                                                                                                                                                                                                                                                                                                                                                                                                                                                                                                                                                                                                                                                                                                                                                                                                                                                                                                                                                                                                                                                                                                                                                                                                                                                                                                                                                                                                                                                                                                                                                                                                                                                                                        |  |
| Material                         | "14" Karat White Gold                                                                                                                                                                                                                                                                                                                                                                                                                                                                                                                                                                                                                                                                                                                                                                                                                                                                                                                                                                                                                                                                                                                                                                                                                                                                                                                                                                                                                                                                                                                                                                                                                                                                                                                                                                                                                                                                                                                                                                                                                                                                                                          |  |
| Total Carat Weight               | 0.95 CT.                                                                                                                                                                                                                                                                                                                                                                                                                                                                                                                                                                                                                                                                                                                                                                                                                                                                                                                                                                                                                                                                                                                                                                                                                                                                                                                                                                                                                                                                                                                                                                                                                                                                                                                                                                                                                                                                                                                                                                                                                                                                                                                       |  |
| Total Weight                     | 1.51 GR.                                                                                                                                                                                                                                                                                                                                                                                                                                                                                                                                                                                                                                                                                                                                                                                                                                                                                                                                                                                                                                                                                                                                                                                                                                                                                                                                                                                                                                                                                                                                                                                                                                                                                                                                                                                                                                                                                                                                                                                                                                                                                                                       |  |
| Stamp                            | Tested                                                                                                                                                                                                                                                                                                                                                                                                                                                                                                                                                                                                                                                                                                                                                                                                                                                                                                                                                                                                                                                                                                                                                                                                                                                                                                                                                                                                                                                                                                                                                                                                                                                                                                                                                                                                                                                                                                                                                                                                                                                                                                                         |  |
| Center Stone                     |                                                                                                                                                                                                                                                                                                                                                                                                                                                                                                                                                                                                                                                                                                                                                                                                                                                                                                                                                                                                                                                                                                                                                                                                                                                                                                                                                                                                                                                                                                                                                                                                                                                                                                                                                                                                                                                                                                                                                                                                                                                                                                                                |  |
| Stone Type                       | Laboratory Grown Diamond                                                                                                                                                                                                                                                                                                                                                                                                                                                                                                                                                                                                                                                                                                                                                                                                                                                                                                                                                                                                                                                                                                                                                                                                                                                                                                                                                                                                                                                                                                                                                                                                                                                                                                                                                                                                                                                                                                                                                                                                                                                                                                       |  |
| Shape and Cutting Style          | Round Brilliant                                                                                                                                                                                                                                                                                                                                                                                                                                                                                                                                                                                                                                                                                                                                                                                                                                                                                                                                                                                                                                                                                                                                                                                                                                                                                                                                                                                                                                                                                                                                                                                                                                                                                                                                                                                                                                                                                                                                                                                                                                                                                                                |  |
| Carat Weight                     | 0.80 CT.                                                                                                                                                                                                                                                                                                                                                                                                                                                                                                                                                                                                                                                                                                                                                                                                                                                                                                                                                                                                                                                                                                                                                                                                                                                                                                                                                                                                                                                                                                                                                                                                                                                                                                                                                                                                                                                                                                                                                                                                                                                                                                                       |  |
| Color Grade                      | D                                                                                                                                                                                                                                                                                                                                                                                                                                                                                                                                                                                                                                                                                                                                                                                                                                                                                                                                                                                                                                                                                                                                                                                                                                                                                                                                                                                                                                                                                                                                                                                                                                                                                                                                                                                                                                                                                                                                                                                                                                                                                                                              |  |
| Clarity Grade                    | VVS2                                                                                                                                                                                                                                                                                                                                                                                                                                                                                                                                                                                                                                                                                                                                                                                                                                                                                                                                                                                                                                                                                                                                                                                                                                                                                                                                                                                                                                                                                                                                                                                                                                                                                                                                                                                                                                                                                                                                                                                                                                                                                                                           |  |
| Cut Grade                        | Excellent                                                                                                                                                                                                                                                                                                                                                                                                                                                                                                                                                                                                                                                                                                                                                                                                                                                                                                                                                                                                                                                                                                                                                                                                                                                                                                                                                                                                                                                                                                                                                                                                                                                                                                                                                                                                                                                                                                                                                                                                                                                                                                                      |  |
| Side Stones                      |                                                                                                                                                                                                                                                                                                                                                                                                                                                                                                                                                                                                                                                                                                                                                                                                                                                                                                                                                                                                                                                                                                                                                                                                                                                                                                                                                                                                                                                                                                                                                                                                                                                                                                                                                                                                                                                                                                                                                                                                                                                                                                                                |  |
| Stone Type                       | Laboratory Grown Diamonds                                                                                                                                                                                                                                                                                                                                                                                                                                                                                                                                                                                                                                                                                                                                                                                                                                                                                                                                                                                                                                                                                                                                                                                                                                                                                                                                                                                                                                                                                                                                                                                                                                                                                                                                                                                                                                                                                                                                                                                                                                                                                                      |  |
| Shape and Cutting Style          | Round Brilliant                                                                                                                                                                                                                                                                                                                                                                                                                                                                                                                                                                                                                                                                                                                                                                                                                                                                                                                                                                                                                                                                                                                                                                                                                                                                                                                                                                                                                                                                                                                                                                                                                                                                                                                                                                                                                                                                                                                                                                                                                                                                                                                |  |
| Carat Weight                     | The state of the s |  |
| Color Grade                      | D - E - F                                                                                                                                                                                                                                                                                                                                                                                                                                                                                                                                                                                                                                                                                                                                                                                                                                                                                                                                                                                                                                                                                                                                                                                                                                                                                                                                                                                                                                                                                                                                                                                                                                                                                                                                                                                                                                                                                                                                                                                                                                                                                                                      |  |
| Clarity Grade                    | VVS1 - VVS2                                                                                                                                                                                                                                                                                                                                                                                                                                                                                                                                                                                                                                                                                                                                                                                                                                                                                                                                                                                                                                                                                                                                                                                                                                                                                                                                                                                                                                                                                                                                                                                                                                                                                                                                                                                                                                                                                                                                                                                                                                                                                                                    |  |
| Cut Grade                        | Excellent - Very Good.                                                                                                                                                                                                                                                                                                                                                                                                                                                                                                                                                                                                                                                                                                                                                                                                                                                                                                                                                                                                                                                                                                                                                                                                                                                                                                                                                                                                                                                                                                                                                                                                                                                                                                                                                                                                                                                                                                                                                                                                                                                                                                         |  |
| Comments                         |                                                                                                                                                                                                                                                                                                                                                                                                                                                                                                                                                                                                                                                                                                                                                                                                                                                                                                                                                                                                                                                                                                                                                                                                                                                                                                                                                                                                                                                                                                                                                                                                                                                                                                                                                                                                                                                                                                                                                                                                                                                                                                                                |  |
|                                  |                                                                                                                                                                                                                                                                                                                                                                                                                                                                                                                                                                                                                                                                                                                                                                                                                                                                                                                                                                                                                                                                                                                                                                                                                                                                                                                                                                                                                                                                                                                                                                                                                                                                                                                                                                                                                                                                                                                                                                                                                                                                                                                                |  |