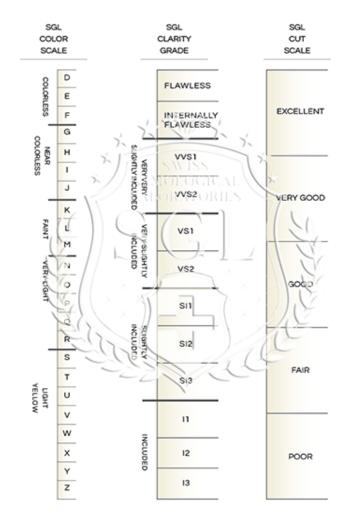

| GEMOLOGICAL REPORT               |                                                                                                                                                                                                                                                                                                                                                                                                                                                                                                                                                                                                                                                                                                                                                                                                                                                                                                                                                                                                                                                                                                                                                                                                                                                                                                                                                                                                                                                                                                                                                                                                                                                                                                                                                                                                                                                                                                                                                                                                                                                                                                                                                                                                                                                                                                                                                                                                                             |  |
|----------------------------------|-----------------------------------------------------------------------------------------------------------------------------------------------------------------------------------------------------------------------------------------------------------------------------------------------------------------------------------------------------------------------------------------------------------------------------------------------------------------------------------------------------------------------------------------------------------------------------------------------------------------------------------------------------------------------------------------------------------------------------------------------------------------------------------------------------------------------------------------------------------------------------------------------------------------------------------------------------------------------------------------------------------------------------------------------------------------------------------------------------------------------------------------------------------------------------------------------------------------------------------------------------------------------------------------------------------------------------------------------------------------------------------------------------------------------------------------------------------------------------------------------------------------------------------------------------------------------------------------------------------------------------------------------------------------------------------------------------------------------------------------------------------------------------------------------------------------------------------------------------------------------------------------------------------------------------------------------------------------------------------------------------------------------------------------------------------------------------------------------------------------------------------------------------------------------------------------------------------------------------------------------------------------------------------------------------------------------------------------------------------------------------------------------------------------------------|--|
| February 02, 2021<br>Description | \$\text{\$\text{\$\text{\$\text{\$\text{\$\text{\$\text{\$\text{\$\text{\$\text{\$\text{\$\text{\$\text{\$\text{\$\text{\$\text{\$\text{\$\text{\$\text{\$\text{\$\text{\$\text{\$\text{\$\text{\$\text{\$\text{\$\text{\$\text{\$\text{\$\text{\$\text{\$\text{\$\text{\$\text{\$\text{\$\text{\$\text{\$\text{\$\text{\$\text{\$\text{\$\text{\$\text{\$\text{\$\text{\$\text{\$\text{\$\text{\$\text{\$\text{\$\text{\$\text{\$\text{\$\text{\$\text{\$\text{\$\text{\$\text{\$\text{\$\text{\$\text{\$\text{\$\text{\$\text{\$\text{\$\text{\$\text{\$\text{\$\text{\$\text{\$\text{\$\text{\$\text{\$\text{\$\text{\$\text{\$\text{\$\text{\$\text{\$\text{\$\text{\$\text{\$\text{\$\text{\$\text{\$\text{\$\text{\$\text{\$\text{\$\text{\$\text{\$\text{\$\text{\$\text{\$\text{\$\text{\$\text{\$\text{\$\text{\$\text{\$\text{\$\text{\$\text{\$\text{\$\text{\$\text{\$\text{\$\text{\$\text{\$\text{\$\text{\$\text{\$\text{\$\text{\$\text{\$\text{\$\text{\$\text{\$\text{\$\text{\$\text{\$\text{\$\text{\$\text{\$\text{\$\text{\$\text{\$\text{\$\text{\$\text{\$\text{\$\text{\$\text{\$\text{\$\text{\$\text{\$\text{\$\text{\$\text{\$\text{\$\text{\$\text{\$\text{\$\text{\$\text{\$\text{\$\text{\$\text{\$\text{\$\text{\$\text{\$\text{\$\text{\$\text{\$\text{\$\text{\$\text{\$\text{\$\text{\$\text{\$\text{\$\text{\$\text{\$\text{\$\text{\$\text{\$\text{\$\text{\$\text{\$\text{\$\text{\$\text{\$\text{\$\text{\$\text{\$\text{\$\text{\$\text{\$\text{\$\text{\$\text{\$\text{\$\text{\$\text{\$\text{\$\text{\$\text{\$\text{\$\text{\$\text{\$\text{\$\text{\$\text{\$\text{\$\text{\$\text{\$\text{\$\text{\$\text{\$\text{\$\text{\$\text{\$\text{\$\text{\$\text{\$\text{\$\text{\$\text{\$\text{\$\text{\$\text{\$\text{\$\text{\$\text{\$\text{\$\text{\$\text{\$\text{\$\text{\$\text{\$\text{\$\text{\$\text{\$\text{\$\text{\$\text{\$\text{\$\text{\$\text{\$\text{\$\text{\$\text{\$\text{\$\text{\$\text{\$\text{\$\text{\$\text{\$\text{\$\text{\$\text{\$\text{\$\text{\$\text{\$\text{\$\text{\$\text{\$\text{\$\text{\$\text{\$\text{\$\text{\$\text{\$\text{\$\tex{\$\text{\$\text{\$\text{\$\text{\$\text{\$\text{\$\text{\$\text{\$\text{\$\text{\$\text{\$\text{\$\text{\$\text{\$\text{\$\text{\$\text{\$\text{\$\text{\$\text{\$\text{\$\text{\$\texit{\$\texit{\$\texit{\$\texit{\$\tex{\$\texit{\$\texit{\$\tex{\$\texit{\$\tex{\$\texit{\$\texi{\$\texi{\$\tex{ |  |
| SGL Report Number                | J8468707                                                                                                                                                                                                                                                                                                                                                                                                                                                                                                                                                                                                                                                                                                                                                                                                                                                                                                                                                                                                                                                                                                                                                                                                                                                                                                                                                                                                                                                                                                                                                                                                                                                                                                                                                                                                                                                                                                                                                                                                                                                                                                                                                                                                                                                                                                                                                                                                                    |  |
| Type of jewelry                  | Jewelry                                                                                                                                                                                                                                                                                                                                                                                                                                                                                                                                                                                                                                                                                                                                                                                                                                                                                                                                                                                                                                                                                                                                                                                                                                                                                                                                                                                                                                                                                                                                                                                                                                                                                                                                                                                                                                                                                                                                                                                                                                                                                                                                                                                                                                                                                                                                                                                                                     |  |
| Material                         | "14" Karat White Gold                                                                                                                                                                                                                                                                                                                                                                                                                                                                                                                                                                                                                                                                                                                                                                                                                                                                                                                                                                                                                                                                                                                                                                                                                                                                                                                                                                                                                                                                                                                                                                                                                                                                                                                                                                                                                                                                                                                                                                                                                                                                                                                                                                                                                                                                                                                                                                                                       |  |
| Total Carat Weight               | 0.80 CT.                                                                                                                                                                                                                                                                                                                                                                                                                                                                                                                                                                                                                                                                                                                                                                                                                                                                                                                                                                                                                                                                                                                                                                                                                                                                                                                                                                                                                                                                                                                                                                                                                                                                                                                                                                                                                                                                                                                                                                                                                                                                                                                                                                                                                                                                                                                                                                                                                    |  |
| Total Weight                     | 2.37 GR.                                                                                                                                                                                                                                                                                                                                                                                                                                                                                                                                                                                                                                                                                                                                                                                                                                                                                                                                                                                                                                                                                                                                                                                                                                                                                                                                                                                                                                                                                                                                                                                                                                                                                                                                                                                                                                                                                                                                                                                                                                                                                                                                                                                                                                                                                                                                                                                                                    |  |
| Stamp                            | "585"                                                                                                                                                                                                                                                                                                                                                                                                                                                                                                                                                                                                                                                                                                                                                                                                                                                                                                                                                                                                                                                                                                                                                                                                                                                                                                                                                                                                                                                                                                                                                                                                                                                                                                                                                                                                                                                                                                                                                                                                                                                                                                                                                                                                                                                                                                                                                                                                                       |  |
| Center Stone                     |                                                                                                                                                                                                                                                                                                                                                                                                                                                                                                                                                                                                                                                                                                                                                                                                                                                                                                                                                                                                                                                                                                                                                                                                                                                                                                                                                                                                                                                                                                                                                                                                                                                                                                                                                                                                                                                                                                                                                                                                                                                                                                                                                                                                                                                                                                                                                                                                                             |  |
| Stone Type                       | Laboratory Grown Diamond                                                                                                                                                                                                                                                                                                                                                                                                                                                                                                                                                                                                                                                                                                                                                                                                                                                                                                                                                                                                                                                                                                                                                                                                                                                                                                                                                                                                                                                                                                                                                                                                                                                                                                                                                                                                                                                                                                                                                                                                                                                                                                                                                                                                                                                                                                                                                                                                    |  |
| Shape and Cutting Style          | Round Brilliant                                                                                                                                                                                                                                                                                                                                                                                                                                                                                                                                                                                                                                                                                                                                                                                                                                                                                                                                                                                                                                                                                                                                                                                                                                                                                                                                                                                                                                                                                                                                                                                                                                                                                                                                                                                                                                                                                                                                                                                                                                                                                                                                                                                                                                                                                                                                                                                                             |  |
| Carat Weight                     | 0.80 CT.                                                                                                                                                                                                                                                                                                                                                                                                                                                                                                                                                                                                                                                                                                                                                                                                                                                                                                                                                                                                                                                                                                                                                                                                                                                                                                                                                                                                                                                                                                                                                                                                                                                                                                                                                                                                                                                                                                                                                                                                                                                                                                                                                                                                                                                                                                                                                                                                                    |  |
| Color Grade                      | F                                                                                                                                                                                                                                                                                                                                                                                                                                                                                                                                                                                                                                                                                                                                                                                                                                                                                                                                                                                                                                                                                                                                                                                                                                                                                                                                                                                                                                                                                                                                                                                                                                                                                                                                                                                                                                                                                                                                                                                                                                                                                                                                                                                                                                                                                                                                                                                                                           |  |
| Clarity Grade                    | VVS2                                                                                                                                                                                                                                                                                                                                                                                                                                                                                                                                                                                                                                                                                                                                                                                                                                                                                                                                                                                                                                                                                                                                                                                                                                                                                                                                                                                                                                                                                                                                                                                                                                                                                                                                                                                                                                                                                                                                                                                                                                                                                                                                                                                                                                                                                                                                                                                                                        |  |
| Cut Grade                        | Excellent                                                                                                                                                                                                                                                                                                                                                                                                                                                                                                                                                                                                                                                                                                                                                                                                                                                                                                                                                                                                                                                                                                                                                                                                                                                                                                                                                                                                                                                                                                                                                                                                                                                                                                                                                                                                                                                                                                                                                                                                                                                                                                                                                                                                                                                                                                                                                                                                                   |  |
| Comments                         |                                                                                                                                                                                                                                                                                                                                                                                                                                                                                                                                                                                                                                                                                                                                                                                                                                                                                                                                                                                                                                                                                                                                                                                                                                                                                                                                                                                                                                                                                                                                                                                                                                                                                                                                                                                                                                                                                                                                                                                                                                                                                                                                                                                                                                                                                                                                                                                                                             |  |