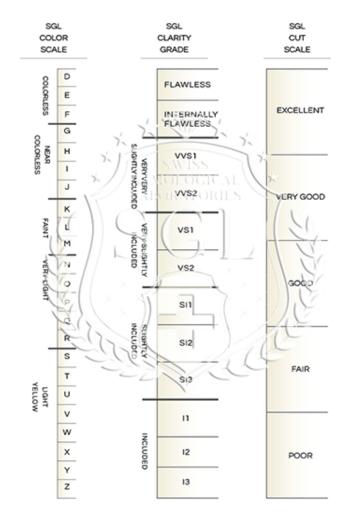

| GEMOLOGICAL REPORT               |                                                                                                                                                                                                                                                                                                                                                                                                                                                                                                                                                                                                                                                                                                                                                                                                                                                                                                                                                                                                                                                                                                                                                                                                                                                                                                                                                                                                                                                                                                                                                                                                                                                                                                                                                                                                                                                                                                                                                                                                                                                                                                                                                                                                                                                                                                                                                                                                                                                                                                                                                            |  |
|----------------------------------|------------------------------------------------------------------------------------------------------------------------------------------------------------------------------------------------------------------------------------------------------------------------------------------------------------------------------------------------------------------------------------------------------------------------------------------------------------------------------------------------------------------------------------------------------------------------------------------------------------------------------------------------------------------------------------------------------------------------------------------------------------------------------------------------------------------------------------------------------------------------------------------------------------------------------------------------------------------------------------------------------------------------------------------------------------------------------------------------------------------------------------------------------------------------------------------------------------------------------------------------------------------------------------------------------------------------------------------------------------------------------------------------------------------------------------------------------------------------------------------------------------------------------------------------------------------------------------------------------------------------------------------------------------------------------------------------------------------------------------------------------------------------------------------------------------------------------------------------------------------------------------------------------------------------------------------------------------------------------------------------------------------------------------------------------------------------------------------------------------------------------------------------------------------------------------------------------------------------------------------------------------------------------------------------------------------------------------------------------------------------------------------------------------------------------------------------------------------------------------------------------------------------------------------------------------|--|
| February 02, 2021<br>Description | \$\frac{1}{2}\$ \$\frac{1}{2}\$\$ \$\frac{1}{2}\$\$\$ \$\frac{1}{2}\$\$\$ \$\frac{1}{2}\$\$\$ \$\frac{1}{2}\$\$\$ \$\f |  |
| SGL Report Number                | J8467293                                                                                                                                                                                                                                                                                                                                                                                                                                                                                                                                                                                                                                                                                                                                                                                                                                                                                                                                                                                                                                                                                                                                                                                                                                                                                                                                                                                                                                                                                                                                                                                                                                                                                                                                                                                                                                                                                                                                                                                                                                                                                                                                                                                                                                                                                                                                                                                                                                                                                                                                                   |  |
| Type of jewelry                  | Jewelry                                                                                                                                                                                                                                                                                                                                                                                                                                                                                                                                                                                                                                                                                                                                                                                                                                                                                                                                                                                                                                                                                                                                                                                                                                                                                                                                                                                                                                                                                                                                                                                                                                                                                                                                                                                                                                                                                                                                                                                                                                                                                                                                                                                                                                                                                                                                                                                                                                                                                                                                                    |  |
| Material                         | "14" Karat Yellow Gold                                                                                                                                                                                                                                                                                                                                                                                                                                                                                                                                                                                                                                                                                                                                                                                                                                                                                                                                                                                                                                                                                                                                                                                                                                                                                                                                                                                                                                                                                                                                                                                                                                                                                                                                                                                                                                                                                                                                                                                                                                                                                                                                                                                                                                                                                                                                                                                                                                                                                                                                     |  |
| Total Carat Weight               | 0.52 CT.                                                                                                                                                                                                                                                                                                                                                                                                                                                                                                                                                                                                                                                                                                                                                                                                                                                                                                                                                                                                                                                                                                                                                                                                                                                                                                                                                                                                                                                                                                                                                                                                                                                                                                                                                                                                                                                                                                                                                                                                                                                                                                                                                                                                                                                                                                                                                                                                                                                                                                                                                   |  |
| Total Weight                     | 2.21 GR.                                                                                                                                                                                                                                                                                                                                                                                                                                                                                                                                                                                                                                                                                                                                                                                                                                                                                                                                                                                                                                                                                                                                                                                                                                                                                                                                                                                                                                                                                                                                                                                                                                                                                                                                                                                                                                                                                                                                                                                                                                                                                                                                                                                                                                                                                                                                                                                                                                                                                                                                                   |  |
| Stamp                            | "585"                                                                                                                                                                                                                                                                                                                                                                                                                                                                                                                                                                                                                                                                                                                                                                                                                                                                                                                                                                                                                                                                                                                                                                                                                                                                                                                                                                                                                                                                                                                                                                                                                                                                                                                                                                                                                                                                                                                                                                                                                                                                                                                                                                                                                                                                                                                                                                                                                                                                                                                                                      |  |
| Center Stone                     |                                                                                                                                                                                                                                                                                                                                                                                                                                                                                                                                                                                                                                                                                                                                                                                                                                                                                                                                                                                                                                                                                                                                                                                                                                                                                                                                                                                                                                                                                                                                                                                                                                                                                                                                                                                                                                                                                                                                                                                                                                                                                                                                                                                                                                                                                                                                                                                                                                                                                                                                                            |  |
| Stone Type                       | Laboratory Grown Diamond                                                                                                                                                                                                                                                                                                                                                                                                                                                                                                                                                                                                                                                                                                                                                                                                                                                                                                                                                                                                                                                                                                                                                                                                                                                                                                                                                                                                                                                                                                                                                                                                                                                                                                                                                                                                                                                                                                                                                                                                                                                                                                                                                                                                                                                                                                                                                                                                                                                                                                                                   |  |
| Shape and Cutting Style          | Round Brilliant                                                                                                                                                                                                                                                                                                                                                                                                                                                                                                                                                                                                                                                                                                                                                                                                                                                                                                                                                                                                                                                                                                                                                                                                                                                                                                                                                                                                                                                                                                                                                                                                                                                                                                                                                                                                                                                                                                                                                                                                                                                                                                                                                                                                                                                                                                                                                                                                                                                                                                                                            |  |
| Carat Weight                     | 0.52 CT.                                                                                                                                                                                                                                                                                                                                                                                                                                                                                                                                                                                                                                                                                                                                                                                                                                                                                                                                                                                                                                                                                                                                                                                                                                                                                                                                                                                                                                                                                                                                                                                                                                                                                                                                                                                                                                                                                                                                                                                                                                                                                                                                                                                                                                                                                                                                                                                                                                                                                                                                                   |  |
| Color Grade                      | G                                                                                                                                                                                                                                                                                                                                                                                                                                                                                                                                                                                                                                                                                                                                                                                                                                                                                                                                                                                                                                                                                                                                                                                                                                                                                                                                                                                                                                                                                                                                                                                                                                                                                                                                                                                                                                                                                                                                                                                                                                                                                                                                                                                                                                                                                                                                                                                                                                                                                                                                                          |  |
| Clarity Grade                    | VVS1                                                                                                                                                                                                                                                                                                                                                                                                                                                                                                                                                                                                                                                                                                                                                                                                                                                                                                                                                                                                                                                                                                                                                                                                                                                                                                                                                                                                                                                                                                                                                                                                                                                                                                                                                                                                                                                                                                                                                                                                                                                                                                                                                                                                                                                                                                                                                                                                                                                                                                                                                       |  |
| Cut Grade                        | Excellent                                                                                                                                                                                                                                                                                                                                                                                                                                                                                                                                                                                                                                                                                                                                                                                                                                                                                                                                                                                                                                                                                                                                                                                                                                                                                                                                                                                                                                                                                                                                                                                                                                                                                                                                                                                                                                                                                                                                                                                                                                                                                                                                                                                                                                                                                                                                                                                                                                                                                                                                                  |  |
| Comments                         |                                                                                                                                                                                                                                                                                                                                                                                                                                                                                                                                                                                                                                                                                                                                                                                                                                                                                                                                                                                                                                                                                                                                                                                                                                                                                                                                                                                                                                                                                                                                                                                                                                                                                                                                                                                                                                                                                                                                                                                                                                                                                                                                                                                                                                                                                                                                                                                                                                                                                                                                                            |  |