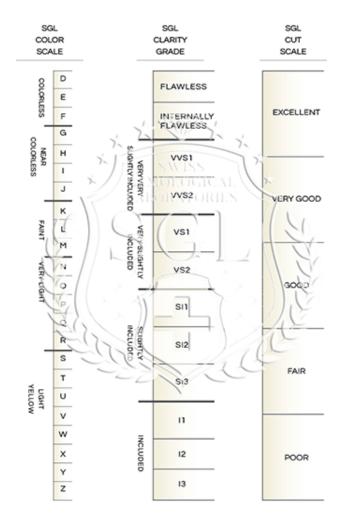

| May 27, 2020<br>Description             | $ \begin{array}{c} \label{eq: 1.5} \mbox{$\rm Ext} & $ |  |  |
|-----------------------------------------|--------------------------------------------------------------------------------------------------------------------------------------------------------------------------------------------------------------------------------------------------------------------------------------------------------------------------------------------------------------------------------------------------------------------------------------------------------------------------------------------------------------------------------------------------------------------------------------------------------------------------------------------------------------------------------------------------------------------------------------------------------------------------------------------------------------------------------------------------------------------------------------------------------------------------------------------------------------------------------------------------------------------------------------------------------------------------------------------------------------------------------------------------------------------------------------------------------------------------------------------------------------------------------------------------------------------------------------------------------------------------------------------------------------------------------------------------------------------------------------------------------------------------------------------------------------------------------------------------------------------------------------------------------------------------------------------------------------------------------------------------------------------------------------------------------------------------------------------------------------------------------------------------------------------------------------------------------------------------------------------------------------------------------------------------------------------------------------------------------------------------------------------------------------------------------------------------------------------------------------------------------------------------------------------------------------------------------------------------------------------------------------------------|--|--|
| SGL Report Number                       | J8341866                                                                                                                                                                                                                                                                                                                                                                                                                                                                                                                                                                                                                                                                                                                                                                                                                                                                                                                                                                                                                                                                                                                                                                                                                                                                                                                                                                                                                                                                                                                                                                                                                                                                                                                                                                                                                                                                                                                                                                                                                                                                                                                                                                                                                                                                                                                                                                                         |  |  |
| Type of jewelry                         | Jewelry                                                                                                                                                                                                                                                                                                                                                                                                                                                                                                                                                                                                                                                                                                                                                                                                                                                                                                                                                                                                                                                                                                                                                                                                                                                                                                                                                                                                                                                                                                                                                                                                                                                                                                                                                                                                                                                                                                                                                                                                                                                                                                                                                                                                                                                                                                                                                                                          |  |  |
| Type of jewelry<br>Material             | "18" Karat White Gold                                                                                                                                                                                                                                                                                                                                                                                                                                                                                                                                                                                                                                                                                                                                                                                                                                                                                                                                                                                                                                                                                                                                                                                                                                                                                                                                                                                                                                                                                                                                                                                                                                                                                                                                                                                                                                                                                                                                                                                                                                                                                                                                                                                                                                                                                                                                                                            |  |  |
| Total Carat Weight                      | 5.41 CT.                                                                                                                                                                                                                                                                                                                                                                                                                                                                                                                                                                                                                                                                                                                                                                                                                                                                                                                                                                                                                                                                                                                                                                                                                                                                                                                                                                                                                                                                                                                                                                                                                                                                                                                                                                                                                                                                                                                                                                                                                                                                                                                                                                                                                                                                                                                                                                                         |  |  |
| Total Weight                            | 20.73 GR.                                                                                                                                                                                                                                                                                                                                                                                                                                                                                                                                                                                                                                                                                                                                                                                                                                                                                                                                                                                                                                                                                                                                                                                                                                                                                                                                                                                                                                                                                                                                                                                                                                                                                                                                                                                                                                                                                                                                                                                                                                                                                                                                                                                                                                                                                                                                                                                        |  |  |
| Stamp                                   | "750"                                                                                                                                                                                                                                                                                                                                                                                                                                                                                                                                                                                                                                                                                                                                                                                                                                                                                                                                                                                                                                                                                                                                                                                                                                                                                                                                                                                                                                                                                                                                                                                                                                                                                                                                                                                                                                                                                                                                                                                                                                                                                                                                                                                                                                                                                                                                                                                            |  |  |
| Center Stone                            |                                                                                                                                                                                                                                                                                                                                                                                                                                                                                                                                                                                                                                                                                                                                                                                                                                                                                                                                                                                                                                                                                                                                                                                                                                                                                                                                                                                                                                                                                                                                                                                                                                                                                                                                                                                                                                                                                                                                                                                                                                                                                                                                                                                                                                                                                                                                                                                                  |  |  |
| Stone Type                              | Natural Diamond                                                                                                                                                                                                                                                                                                                                                                                                                                                                                                                                                                                                                                                                                                                                                                                                                                                                                                                                                                                                                                                                                                                                                                                                                                                                                                                                                                                                                                                                                                                                                                                                                                                                                                                                                                                                                                                                                                                                                                                                                                                                                                                                                                                                                                                                                                                                                                                  |  |  |
| Shape and Cutting Style                 | Cushion                                                                                                                                                                                                                                                                                                                                                                                                                                                                                                                                                                                                                                                                                                                                                                                                                                                                                                                                                                                                                                                                                                                                                                                                                                                                                                                                                                                                                                                                                                                                                                                                                                                                                                                                                                                                                                                                                                                                                                                                                                                                                                                                                                                                                                                                                                                                                                                          |  |  |
| Carat Weight                            | 1 Diacas / 1 80 CT                                                                                                                                                                                                                                                                                                                                                                                                                                                                                                                                                                                                                                                                                                                                                                                                                                                                                                                                                                                                                                                                                                                                                                                                                                                                                                                                                                                                                                                                                                                                                                                                                                                                                                                                                                                                                                                                                                                                                                                                                                                                                                                                                                                                                                                                                                                                                                               |  |  |
| Color Grade<br>Color Origin             | Fancy Intense Champagne                                                                                                                                                                                                                                                                                                                                                                                                                                                                                                                                                                                                                                                                                                                                                                                                                                                                                                                                                                                                                                                                                                                                                                                                                                                                                                                                                                                                                                                                                                                                                                                                                                                                                                                                                                                                                                                                                                                                                                                                                                                                                                                                                                                                                                                                                                                                                                          |  |  |
| Color Origin                            | Natural                                                                                                                                                                                                                                                                                                                                                                                                                                                                                                                                                                                                                                                                                                                                                                                                                                                                                                                                                                                                                                                                                                                                                                                                                                                                                                                                                                                                                                                                                                                                                                                                                                                                                                                                                                                                                                                                                                                                                                                                                                                                                                                                                                                                                                                                                                                                                                                          |  |  |
| Color Distribution                      | LVCII                                                                                                                                                                                                                                                                                                                                                                                                                                                                                                                                                                                                                                                                                                                                                                                                                                                                                                                                                                                                                                                                                                                                                                                                                                                                                                                                                                                                                                                                                                                                                                                                                                                                                                                                                                                                                                                                                                                                                                                                                                                                                                                                                                                                                                                                                                                                                                                            |  |  |
| Ciurity Orace                           | v 52 - 511                                                                                                                                                                                                                                                                                                                                                                                                                                                                                                                                                                                                                                                                                                                                                                                                                                                                                                                                                                                                                                                                                                                                                                                                                                                                                                                                                                                                                                                                                                                                                                                                                                                                                                                                                                                                                                                                                                                                                                                                                                                                                                                                                                                                                                                                                                                                                                                       |  |  |
| Cut Grade                               | Excellent - Very Good.                                                                                                                                                                                                                                                                                                                                                                                                                                                                                                                                                                                                                                                                                                                                                                                                                                                                                                                                                                                                                                                                                                                                                                                                                                                                                                                                                                                                                                                                                                                                                                                                                                                                                                                                                                                                                                                                                                                                                                                                                                                                                                                                                                                                                                                                                                                                                                           |  |  |
| Side Stones                             |                                                                                                                                                                                                                                                                                                                                                                                                                                                                                                                                                                                                                                                                                                                                                                                                                                                                                                                                                                                                                                                                                                                                                                                                                                                                                                                                                                                                                                                                                                                                                                                                                                                                                                                                                                                                                                                                                                                                                                                                                                                                                                                                                                                                                                                                                                                                                                                                  |  |  |
| Stone Type                              | Natural Diamond                                                                                                                                                                                                                                                                                                                                                                                                                                                                                                                                                                                                                                                                                                                                                                                                                                                                                                                                                                                                                                                                                                                                                                                                                                                                                                                                                                                                                                                                                                                                                                                                                                                                                                                                                                                                                                                                                                                                                                                                                                                                                                                                                                                                                                                                                                                                                                                  |  |  |
| Shape and Cutting Style<br>Carat Weight | Round Brilliant                                                                                                                                                                                                                                                                                                                                                                                                                                                                                                                                                                                                                                                                                                                                                                                                                                                                                                                                                                                                                                                                                                                                                                                                                                                                                                                                                                                                                                                                                                                                                                                                                                                                                                                                                                                                                                                                                                                                                                                                                                                                                                                                                                                                                                                                                                                                                                                  |  |  |
|                                         |                                                                                                                                                                                                                                                                                                                                                                                                                                                                                                                                                                                                                                                                                                                                                                                                                                                                                                                                                                                                                                                                                                                                                                                                                                                                                                                                                                                                                                                                                                                                                                                                                                                                                                                                                                                                                                                                                                                                                                                                                                                                                                                                                                                                                                                                                                                                                                                                  |  |  |
| Color Grade                             | D - E - F                                                                                                                                                                                                                                                                                                                                                                                                                                                                                                                                                                                                                                                                                                                                                                                                                                                                                                                                                                                                                                                                                                                                                                                                                                                                                                                                                                                                                                                                                                                                                                                                                                                                                                                                                                                                                                                                                                                                                                                                                                                                                                                                                                                                                                                                                                                                                                                        |  |  |
| Clarity Grade                           | VVS - VS                                                                                                                                                                                                                                                                                                                                                                                                                                                                                                                                                                                                                                                                                                                                                                                                                                                                                                                                                                                                                                                                                                                                                                                                                                                                                                                                                                                                                                                                                                                                                                                                                                                                                                                                                                                                                                                                                                                                                                                                                                                                                                                                                                                                                                                                                                                                                                                         |  |  |
| Cut Grade                               | Excellent - Very Good.                                                                                                                                                                                                                                                                                                                                                                                                                                                                                                                                                                                                                                                                                                                                                                                                                                                                                                                                                                                                                                                                                                                                                                                                                                                                                                                                                                                                                                                                                                                                                                                                                                                                                                                                                                                                                                                                                                                                                                                                                                                                                                                                                                                                                                                                                                                                                                           |  |  |
| <i>Comments</i>                         |                                                                                                                                                                                                                                                                                                                                                                                                                                                                                                                                                                                                                                                                                                                                                                                                                                                                                                                                                                                                                                                                                                                                                                                                                                                                                                                                                                                                                                                                                                                                                                                                                                                                                                                                                                                                                                                                                                                                                                                                                                                                                                                                                                                                                                                                                                                                                                                                  |  |  |