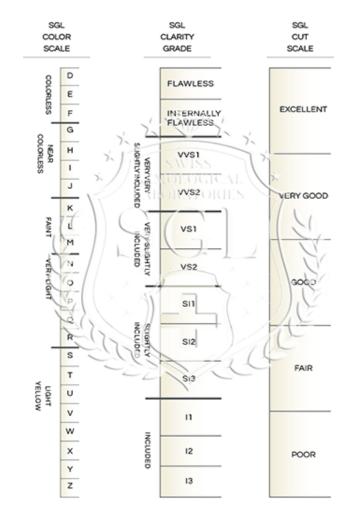

## Center Stone

Stone Type

| Shape and Cutting Style | Round Brilliant     |
|-------------------------|---------------------|
| Carat Weight            | 2 Pieces / 0.80 CT. |

Natural Diamond

| Color Grade  | Fancy Vivid Blue |
|--------------|------------------|
| Color Origin | Treated          |

| Color Distribution | Even |
|--------------------|------|

Clarity Grade VS2 - SI1

Cut Grade Excellent - Very Good.