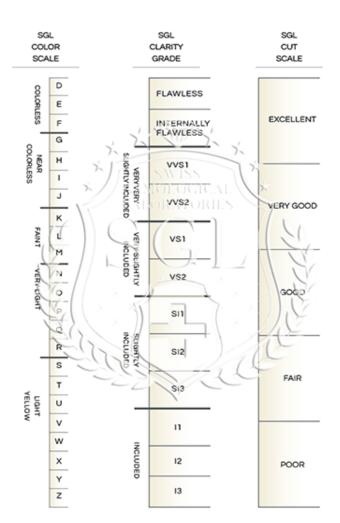

## **Clarity Characteristics**

|                        | all loloaio/-                            |
|------------------------|------------------------------------------|
|                        | March 14, 2022<br>Natural Diamond Report |
| D9959446               | SGL Report Number                        |
| Emeralo                | Shape and Cutting Style                  |
| 11.83 x 7.35 x 5.02 mm | Measurements                             |
|                        | Grading Results - SGL 40                 |
| 4.33 CT                | Carat Weight                             |
| Fancy Vivid Brown      | Color Grade                              |
| Natura                 | Color Origin                             |
| Ever                   | Color Distribution                       |
| SI1                    | Clarity Grade                            |
| cteristics             | Additional Grading Chara                 |
| Very Good              | Polish                                   |
| Excellen               | Symmetry                                 |
| Medium                 | Girdle                                   |
|                        |                                          |