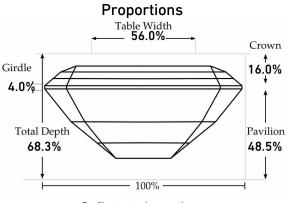

GEMOLOGICAL REPORT



.

Profile to actual proportions

## **Clarity Characteristics**



|                        | all loloaio/-                            |
|------------------------|------------------------------------------|
|                        | March 14, 2022<br>Natural Diamond Report |
| D9959446               | SGL Report Number                        |
| Emeralo                | Shape and Cutting Style                  |
| 11.83 x 7.35 x 5.02 mm | Measurements                             |
|                        | Grading Results - SGL 40                 |
| 4.33 CT                | Carat Weight                             |
| Fancy Vivid Brown      | Color Grade                              |
| Natura                 | Color Origin                             |
| Ever                   | Col