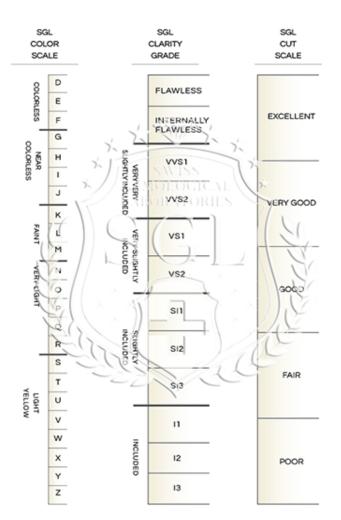

## **Clarity Characteristics**

| EPORT                 | GEMOLOGICAL F                               |
|-----------------------|---------------------------------------------|
|                       | March 01, 2022                              |
| D9882042              | Natural Diamond Report<br>SGL Report Number |
| Oval                  | Shape and Cutting Style                     |
| 9.96 x 7.46 x 4.18 mm | Measurements                                |
|                       | Grading Results - SGL 4C's                  |
| 2.13 CT.              | Carat Weight                                |
| Fancy Deep Brown      | Color Grade                                 |
| Natural               | Color Origin                                |
| Even                  | Color Distribution                          |
| SI1                   | Clarity Grade                               |
| ristics               | Additional Grading Charact                  |
| Very Good             | Polish                                      |
| Very Good             | Symmetry                                    |
| Medium                | Girdle                                      |
| None                  | Fluorescence                                |