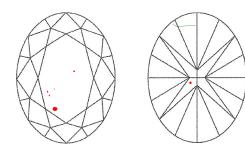

## **Clarity Characteristics**

| EPORT                 | GEMOLOGICAL F                               |
|-----------------------|---------------------------------------------|
|                       | March 01, 2022                              |
| D9882042              | Natural Diamond Report<br>SGL Report Number |
| Oval                  | Shape and Cutting Style                     |
| 9.96 x 7.46 x 4.18 mm | Measurements                                |
|                       | Grading Results - SGL 4C's                  |
| 2.13 CT.              | Carat Weight                                |
| Fancy Deep Brown      | Color Grade                                 |
| Natural               | Color Origin                                |
| Even                  | Color Distribution                          |
| SI1                   | Clarity Grade                               |
| ristics               | Additional Grading Charact                  |
| Very Good             | Polish                                      |
| Very Good             | Symmetry                                    |
| Medium                | Girdle                                      |
| None                  | Fluorescence                                |

## Comments

"IDEAL SHAPE" - The quality of the shape of this diamond achieves the optimal dispersion of light and brilliance.