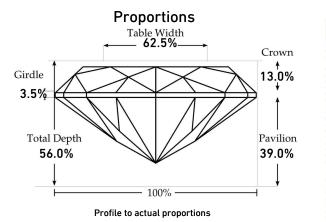

## **Clarity Characteristics**

| EPORT                 | GEMOLOGICAL F                               |
|-----------------------|---------------------------------------------|
|                       | March 01, 2022                              |
| D9882042              | Natural Diamond Report<br>SGL Report Number |
| Oval                  | Shape and Cutting Style                     |
| 9.96 x 7.46 x 4.18 mm | Measurements                                |
|                       | Grading Results - SGL 4C's                  |
| 2.13 CT.              | Carat Weight                                |
| Fancy Deep Brown      | Color Grade                                 |
| Natural               | Color Origin                                |
| Even                  | Color Distribution                          |
| SI1                   | Clarity Grade                               |
| ristics               | Additional Grading Charact                  |
| Very Good             | Polish                                      |
| Very Good             | Symmetry                                    |
| Medium                | Girdle                                      |
| None                  | Fluorescence                                |