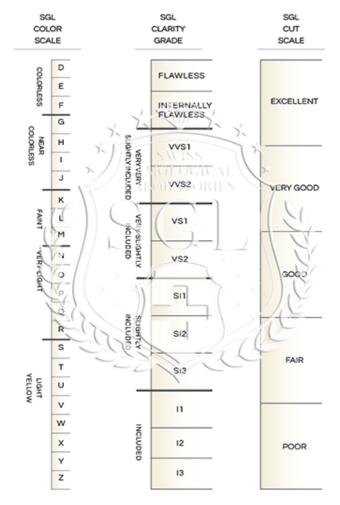

## Grading Results - SGL 4C's

| Carat Weight       | 2.06 CT           |
|--------------------|-------------------|
| Color Grade        | Fancy Vivid Brown |
| Color Origin       | Natura            |
| Color Distribution | Ever              |
| Clarity Grade      | VS1               |