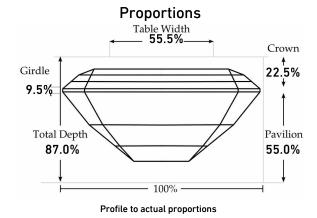

## **Additional Grading Characteristics**

| Excellent          |
|--------------------|
| Excellent          |
| Thick - Very Thick |
| Slight             |
|                    |

## Comments

"EXCELLENT IDEAL SHAPE" - The quality of the shape of this diamond achieves Excellence in a symmetry of proportions, thus obtaining the optimal dispersion of light and brilliance. Clarity Enhanced.