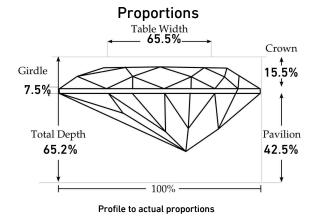

## **Clarity Characteristics**

| GEMOLOGICAL REPORT                                                             |                                                                                                                                                                                                                                                                                                                                                                                                                                                                                                                                                                                                                                                                                                                                                                                                                                                                                                                                                                                                                                                                                                                                                                                                                                                                                                                                                                                                                                                                                                                                                                                                                                                                                                                                                                                                                                                                                                                                                                                                                                                                                                                                |
|--------------------------------------------------------------------------------|--------------------------------------------------------------------------------------------------------------------------------------------------------------------------------------------------------------------------------------------------------------------------------------------------------------------------------------------------------------------------------------------------------------------------------------------------------------------------------------------------------------------------------------------------------------------------------------------------------------------------------------------------------------------------------------------------------------------------------------------------------------------------------------------------------------------------------------------------------------------------------------------------------------------------------------------------------------------------------------------------------------------------------------------------------------------------------------------------------------------------------------------------------------------------------------------------------------------------------------------------------------------------------------------------------------------------------------------------------------------------------------------------------------------------------------------------------------------------------------------------------------------------------------------------------------------------------------------------------------------------------------------------------------------------------------------------------------------------------------------------------------------------------------------------------------------------------------------------------------------------------------------------------------------------------------------------------------------------------------------------------------------------------------------------------------------------------------------------------------------------------|
| February 03, 2022  Natural Diamond Report  SGL Report Number                   | AND ADDRESS OF THE REAL PROPERTY AND ADDRESS OF THE REAL PROPERTY AND ADDRESS OF THE PARTY ADDRESS OF THE PART |
| Shape and Cutting Style                                                        | \$20, \$20, \$20, \$20, \$20, \$20, \$20, \$20,                                                                                                                                                                                                                                                                                                                                                                                                                                                                                                                                                                                                                                                                                                                                                                                                                                                                                                                                                                                                                                                                                                                                                                                                                                                                                                                                                                                                                                                                                                                                                                                                                                                                                                                                                                                                                                                                                                                                                                                                                                                                                |
| Measurements                                                                   |                                                                                                                                                                                                                                                                                                                                                                                                                                                                                                                                                                                                                                                                                                                                                                                                                                                                                                                                                                                                                                                                                                                                                                                                                                                                                                                                                                                                                                                                                                                                                                                                                                                                                                                                                                                                                                                                                                                                                                                                                                                                                                                                |
| Grading Results - SGL 40                                                       |                                                                                                                                                                                                                                                                                                                                                                                                                                                                                                                                                                                                                                                                                                                                                                                                                                                                                                                                                                                                                                                                                                                                                                                                                                                                                                                                                                                                                                                                                                                                                                                                                                                                                                                                                                                                                                                                                                                                                                                                                                                                                                                                |
| Carat Weight                                                                   | 1.02 CT.                                                                                                                                                                                                                                                                                                                                                                                                                                                                                                                                                                                                                                                                                                                                                                                                                                                                                                                                                                                                                                                                                                                                                                                                                                                                                                                                                                                                                                                                                                                                                                                                                                                                                                                                                                                                                                                                                                                                                                                                                                                                                                                       |
| Color Grade                                                                    |                                                                                                                                                                                                                                                                                                                                                                                                                                                                                                                                                                                                                                                                                                                                                                                                                                                                                                                                                                                                                                                                                                                                                                                                                                                                                                                                                                                                                                                                                                                                                                                                                                                                                                                                                                                                                                                                                                                                                                                                                                                                                                                                |
| Color Origin                                                                   |                                                                                                                                                                                                                                                                                                                                                                                                                                                                                                                                                                                                                                                                                                                                                                                                                                                                                                                                                                                                                                                                                                                                                                                                                                                                                                                                                                                                                                                                                                                                                                                                                                                                                                                                                                                                                                                                                                                                                                                                                                                                                                                                |
| Color Distribution                                                             |                                                                                                                                                                                                                                                                                                                                                                                                                                                                                                                                                                                                                                                                                                                                                                                                                                                                                                                                                                                                                                                                                                                                                                                                                                                                                                                                                                                                                                                                                                                                                                                                                                                                                                                                                                                                                                                                                                                                                                                                                                                                                                                                |
| Clarity Grade                                                                  | VS1                                                                                                                                                                                                                                                                                                                                                                                                                                                                                                                                                                                                                                                                                                                                                                                                                                                                                                                                                                                                                                                                                                                                                                                                                                                                                                                                                                                                                                                                                                                                                                                                                                                                                                                                                                                                                                                                                                                                                                                                                                                                                                                            |
| Additional Grading Chara                                                       | acteristics                                                                                                                                                                                                                                                                                                                                                                                                                                                                                                                                                                                                                                                                                                                                                                                                                                                                                                                                                                                                                                                                                                                                                                                                                                                                                                                                                                                                                                                                                                                                                                                                                                                                                                                                                                                                                                                                                                                                                                                                                                                                                                                    |
| Polish                                                                         | Excellent                                                                                                                                                                                                                                                                                                                                                                                                                                                                                                                                                                                                                                                                                                                                                                                                                                                                                                                                                                                                                                                                                                                                                                                                                                                                                                                                                                                                                                                                                                                                                                                                                                                                                                                                                                                                                                                                                                                                                                                                                                                                                                                      |
| Symmetry                                                                       | Very Good                                                                                                                                                                                                                                                                                                                                                                                                                                                                                                                                                                                                                                                                                                                                                                                                                                                                                                                                                                                                                                                                                                                                                                                                                                                                                                                                                                                                                                                                                                                                                                                                                                                                                                                                                                                                                                                                                                                                                                                                                                                                                                                      |
| Girdle                                                                         | Slightly Thick                                                                                                                                                                                                                                                                                                                                                                                                                                                                                                                                                                                                                                                                                                                                                                                                                                                                                                                                                                                                                                                                                                                                                                                                                                                                                                                                                                                                                                                                                                                                                                                                                                                                                                                                                                                                                                                                                                                                                                                                                                                                                                                 |
| Fluorescence                                                                   |                                                                                                                                                                                                                                                                                                                                                                                                                                                                                                                                                                                                                                                                                                                                                                                                                                                                                                                                                                                                                                                                                                                                                                                                                                                                                                                                                                                                                                                                                                                                                                                                                                                                                                                                                                                                                                                                                                                                                                                                                                                                                                                                |
| Comments "IDEAL SHAPE" - The quality of the achieves the optimal dispersion of |                                                                                                                                                                                                                                                                                                                                                                                                                                                                                                                                                                                                                                                                                                                                                                                                                                                                                                                                                                                                                                                                                                                                                                                                                                                                                                                                                                                                                                                                                                                                                                                                                                                                                                                                                                                                                                                                                                                                                                                                                                                                                                                                |
| Clarity Enhanced.                                                              |                                                                                                                                                                                                                                                                                                                                                                                                                                                                                                                                                                                                                                                                                                                                                                                                                                                                                                                                                                                                                                                                                                                                                                                                                                                                                                                                                                                                                                                                                                                                                                                                                                                                                                                                                                                                                                                                                                                                                                                                                                                                                                                                |
| "Laser Inscription" - appears on th                                            | e girdle number:                                                                                                                                                                                                                                                                                                                                                                                                                                                                                                                                                                                                                                                                                                                                                                                                                                                                                                                                                                                                                                                                                                                                                                                                                                                                                                                                                                                                                                                                                                                                                                                                                                                                                                                                                                                                                                                                                                                                                                                                                                                                                                               |