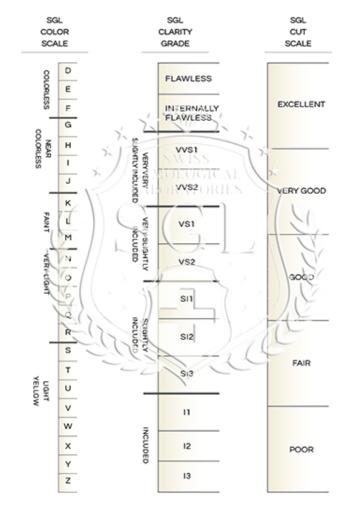

## **Clarity Characteristics**

| GEMOLOGICAL REPORT                                                             |                                                                                                                                                                                                                                                                                                                                                                                                                                                                                                                                                                                                                                                                                                                                                                                                                                                                                                                                                                                                                                                                                                                                                                                                                                                                                                                                                                                                                                                                                                                                                                                                                                                                                                                                                                                                                                                                                                                                                                                                                                                                                                                                |
|--------------------------------------------------------------------------------|--------------------------------------------------------------------------------------------------------------------------------------------------------------------------------------------------------------------------------------------------------------------------------------------------------------------------------------------------------------------------------------------------------------------------------------------------------------------------------------------------------------------------------------------------------------------------------------------------------------------------------------------------------------------------------------------------------------------------------------------------------------------------------------------------------------------------------------------------------------------------------------------------------------------------------------------------------------------------------------------------------------------------------------------------------------------------------------------------------------------------------------------------------------------------------------------------------------------------------------------------------------------------------------------------------------------------------------------------------------------------------------------------------------------------------------------------------------------------------------------------------------------------------------------------------------------------------------------------------------------------------------------------------------------------------------------------------------------------------------------------------------------------------------------------------------------------------------------------------------------------------------------------------------------------------------------------------------------------------------------------------------------------------------------------------------------------------------------------------------------------------|
| February 03, 2022  Natural Diamond Report  SGL Report Number                   | AND ADDRESS OF THE REAL PROPERTY AND ADDRESS OF THE REAL PROPERTY AND ADDRESS OF THE PARTY ADDRESS OF THE PART |
| Shape and Cutting Style                                                        | \$20, \$20, \$20, \$20, \$20, \$20, \$20, \$20,                                                                                                                                                                                                                                                                                                                                                                                                                                                                                                                                                                                                                                                                                                                                                                                                                                                                                                                                                                                                                                                                                                                                                                                                                                                                                                                                                                                                                                                                                                                                                                                                                                                                                                                                                                                                                                                                                                                                                                                                                                                                                |
| Measurements                                                                   |                                                                                                                                                                                                                                                                                                                                                                                                                                                                                                                                                                                                                                                                                                                                                                                                                                                                                                                                                                                                                                                                                                                                                                                                                                                                                                                                                                                                                                                                                                                                                                                                                                                                                                                                                                                                                                                                                                                                                                                                                                                                                                                                |
| Grading Results - SGL 40                                                       |                                                                                                                                                                                                                                                                                                                                                                                                                                                                                                                                                                                                                                                                                                                                                                                                                                                                                                                                                                                                                                                                                                                                                                                                                                                                                                                                                                                                                                                                                                                                                                                                                                                                                                                                                                                                                                                                                                                                                                                                                                                                                                                                |
| Carat Weight                                                                   | 1.02 CT.                                                                                                                                                                                                                                                                                                                                                                                                                                                                                                                                                                                                                                                                                                                                                                                                                                                                                                                                                                                                                                                                                                                                                                                                                                                                                                                                                                                                                                                                                                                                                                                                                                                                                                                                                                                                                                                                                                                                                                                                                                                                                                                       |
| Color Grade                                                                    |                                                                                                                                                                                                                                                                                                                                                                                                                                                                                                                                                                                                                                                                                                                                                                                                                                                                                                                                                                                                                                                                                                                                                                                                                                                                                                                                                                                                                                                                                                                                                                                                                                                                                                                                                                                                                                                                                                                                                                                                                                                                                                                                |
| Color Origin                                                                   |                                                                                                                                                                                                                                                                                                                                                                                                                                                                                                                                                                                                                                                                                                                                                                                                                                                                                                                                                                                                                                                                                                                                                                                                                                                                                                                                                                                                                                                                                                                                                                                                                                                                                                                                                                                                                                                                                                                                                                                                                                                                                                                                |
| Color Distribution                                                             |                                                                                                                                                                                                                                                                                                                                                                                                                                                                                                                                                                                                                                                                                                                                                                                                                                                                                                                                                                                                                                                                                                                                                                                                                                                                                                                                                                                                                                                                                                                                                                                                                                                                                                                                                                                                                                                                                                                                                                                                                                                                                                                                |
| Clarity Grade                                                                  | VS1                                                                                                                                                                                                                                                                                                                                                                                                                                                                                                                                                                                                                                                                                                                                                                                                                                                                                                                                                                                                                                                                                                                                                                                                                                                                                                                                                                                                                                                                                                                                                                                                                                                                                                                                                                                                                                                                                                                                                                                                                                                                                                                            |
| Additional Grading Chara                                                       | acteristics                                                                                                                                                                                                                                                                                                                                                                                                                                                                                                                                                                                                                                                                                                                                                                                                                                                                                                                                                                                                                                                                                                                                                                                                                                                                                                                                                                                                                                                                                                                                                                                                                                                                                                                                                                                                                                                                                                                                                                                                                                                                                                                    |
| Polish                                                                         | Excellent                                                                                                                                                                                                                                                                                                                                                                                                                                                                                                                                                                                                                                                                                                                                                                                                                                                                                                                                                                                                                                                                                                                                                                                                                                                                                                                                                                                                                                                                                                                                                                                                                                                                                                                                                                                                                                                                                                                                                                                                                                                                                                                      |
| Symmetry                                                                       | Very Good                                                                                                                                                                                                                                                                                                                                                                                                                                                                                                                                                                                                                                                                                                                                                                                                                                                                                                                                                                                                                                                                                                                                                                                                                                                                                                                                                                                                                                                                                                                                                                                                                                                                                                                                                                                                                                                                                                                                                                                                                                                                                                                      |
| Girdle                                                                         | Slightly Thick                                                                                                                                                                                                                                                                                                                                                                                                                                                                                                                                                                                                                                                                                                                                                                                                                                                                                                                                                                                                                                                                                                                                                                                                                                                                                                                                                                                                                                                                                                                                                                                                                                                                                                                                                                                                                                                                                                                                                                                                                                                                                                                 |
| Fluorescence                                                                   |                                                                                                                                                                                                                                                                                                                                                                                                                                                                                                                                                                                                                                                                                                                                                                                                                                                                                                                                                                                                                                                                                                                                                                                                                                                                                                                                                                                                                                                                                                                                                                                                                                                                                                                                                                                                                                                                                                                                                                                                                                                                                                                                |
| Comments "IDEAL SHAPE" - The quality of the achieves the optimal dispersion of |                                                                                                                                                                                                                                                                                                                                                                                                                                                                                                                                                                                                                                                                                                                                                                                                                                                                                                                                                                                                                                                                                                                                                                                                                                                                                                                                                                                                                                                                                                                                                                                                                                                                                                                                                                                                                                                                                                                                                                                                                                                                                                                                |
| Clarity Enhanced.                                                              |                                                                                                                                                                                                                                                                                                                                                                                                                                                                                                                                                                                                                                                                                                                                                                                                                                                                                                                                                                                                                                                                                                                                                                                                                                                                                                                                                                                                                                                                                                                                                                                                                                                                                                                                                                                                                                                                                                                                                                                                                                                                                                                                |
| "Laser Inscription" - appears on th                                            | e girdle number:                                                                                                                                                                                                                                                                                                                                                                                                                                                                                                                                                                                                                                                                                                                                                                                                                                                                                                                                                                                                                                                                                                                                                                                                                                                                                                                                                                                                                                                                                                                                                                                                                                                                                                                                                                                                                                                                                                                                                                                                                                                                                                               |