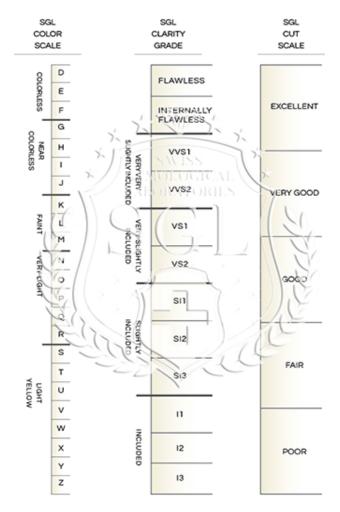

## **Clarity Characteristics**

| GEM                    | OLOGICAL REF                                            | PORT                                                                                                                                                                                                                                                                                                                                                                                                                                                                                                                                                                                                                                                                                                                                                                                                                                                                                                                                                                                                                                                                                                                                                                                                                                                                                                                                                                                                                                                                                                                                                                                                                                                                                                                                                                                                                                                                                                                                                                                                                                                                                                                          |
|------------------------|---------------------------------------------------------|-------------------------------------------------------------------------------------------------------------------------------------------------------------------------------------------------------------------------------------------------------------------------------------------------------------------------------------------------------------------------------------------------------------------------------------------------------------------------------------------------------------------------------------------------------------------------------------------------------------------------------------------------------------------------------------------------------------------------------------------------------------------------------------------------------------------------------------------------------------------------------------------------------------------------------------------------------------------------------------------------------------------------------------------------------------------------------------------------------------------------------------------------------------------------------------------------------------------------------------------------------------------------------------------------------------------------------------------------------------------------------------------------------------------------------------------------------------------------------------------------------------------------------------------------------------------------------------------------------------------------------------------------------------------------------------------------------------------------------------------------------------------------------------------------------------------------------------------------------------------------------------------------------------------------------------------------------------------------------------------------------------------------------------------------------------------------------------------------------------------------------|
| November 12, 2020      | 1 Mar. Soc. 101, 101, 101, 101, 101, 101, 101, 101      | 2010, 2010, 2010, 2010, 2010, 2010, 2010, 2010, 2010, 2010, 2010, 2010, 2010, 2010, 2010, 2010, 2010, 2010, 2010, 2010, 2010, 2010, 2010, 2010, 2010, 2010, 2010, 2010, 2010, 2010, 2010, 2010, 2010, 2010, 2010, 2010, 2010, 2010, 2010, 2010, 2010, 2010, 2010, 2010, 2010, 2010, 2010, 2010, 2010, 2010, 2010, 2010, 2010, 2010, 2010, 2010, 2010, 2010, 2010, 2010, 2010, 2010, 2010, 2010, 2010, 2010, 2010, 2010, 2010, 2010, 2010, 2010, 2010, 2010, 2010, 2010, 2010, 2010, 2010, 2010, 2010, 2010, 2010, 2010, 2010, 2010, 2010, 2010, 2010, 2010, 2010, 2010, 2010, 2010, 2010, 2010, 2010, 2010, 2010, 2010, 2010, 2010, 2010, 2010, 2010, 2010, 2010, 2010, 2010, 2010, 2010, 2010, 2010, 2010, 2010, 2010, 2010, 2010, 2010, 2010, 2010, 2010, 2010, 2010, 2010, 2010, 2010, 2010, 2010, 2010, 2010, 2010, 2010, 2010, 2010, 2010, 2010, 2010, 2010, 2010, 2010, 2010, 2010, 2010, 2010, 2010, 2010, 2010, 2010, 2010, 2010, 2010, 2010, 2010, 2010, 2010, 2010, 2010, 2010, 2010, 2010, 2010, 2010, 2010, 2010, 2010, 2010, 2010, 2010, 2010, 2010, 2010, 2010, 2010, 2010, 2010, 2010, 2010, 2010, 2010, 2010, 2010, 2010, 2010, 2010, 2010, 2010, 2010, 2010, 2010, 2010, 2010, 2010, 2010, 2010, 2010, 2010, 2010, 2010, 2010, 2010, 2010, 2010, 2010, 2010, 2010, 2010, 2010, 2010, 2010, 2010, 2010, 2010, 2010, 2010, 2010, 2010, 2010, 2010, 2010, 2010, 2010, 2010, 2010, 2010, 2010, 2010, 2010, 2010, 2010, 2010, 2010, 2010, 2010, 2010, 2010, 2010, 2010, 2010, 2010, 2010, 2010, 2010, 2010, 2010, 2010, 2010, 2010, 2010, 2010, 2010, 2010, 2010, 2010, 2010, 2010, 2010, 2010, 2010, 2010, 2010, 2010, 2010, 2010, 2010, 2010, 2010, 2010, 2010, 2010, 2010, 2010, 2010, 2010, 2010, 2010, 2010, 2010, 2010, 2010, 2010, 2010, 2010, 2010, 2010, 2010, 2010, 2010, 2010, 2010, 2010, 2010, 2010, 2010, 2010, 2010, 2010, 2010, 2010, 2010, 2010, 2010, 2010, 2010, 2010, 2010, 2010, 2010, 2010, 2010, 2010, 2010, 2010, 2010, 2010, 2010, 2010, 2010, 2010, 2010, 2010, 2010, 2010, 2010, 2010, 2010, 2010, 2010, 2010, 2010, 2010, 2010, 2010, 2010, 2010, 2010, 2010, 2010, 2010, 2010, 2010, |
| Laboratory Grow        | n Diamond Re                                            | eport                                                                                                                                                                                                                                                                                                                                                                                                                                                                                                                                                                                                                                                                                                                                                                                                                                                                                                                                                                                                                                                                                                                                                                                                                                                                                                                                                                                                                                                                                                                                                                                                                                                                                                                                                                                                                                                                                                                                                                                                                                                                                                                         |
|                        |                                                         | D8710190                                                                                                                                                                                                                                                                                                                                                                                                                                                                                                                                                                                                                                                                                                                                                                                                                                                                                                                                                                                                                                                                                                                                                                                                                                                                                                                                                                                                                                                                                                                                                                                                                                                                                                                                                                                                                                                                                                                                                                                                                                                                                                                      |
| Shape and Cutting Sty  | le                                                      | Asscher                                                                                                                                                                                                                                                                                                                                                                                                                                                                                                                                                                                                                                                                                                                                                                                                                                                                                                                                                                                                                                                                                                                                                                                                                                                                                                                                                                                                                                                                                                                                                                                                                                                                                                                                                                                                                                                                                                                                                                                                                                                                                                                       |
| Measurements           |                                                         | 6.77 x 6.67 x 4.42 mm                                                                                                                                                                                                                                                                                                                                                                                                                                                                                                                                                                                                                                                                                                                                                                                                                                                                                                                                                                                                                                                                                                                                                                                                                                                                                                                                                                                                                                                                                                                                                                                                                                                                                                                                                                                                                                                                                                                                                                                                                                                                                                         |
| <b>Grading Results</b> | - SGL 4C's                                              |                                                                                                                                                                                                                                                                                                                                                                                                                                                                                                                                                                                                                                                                                                                                                                                                                                                                                                                                                                                                                                                                                                                                                                                                                                                                                                                                                                                                                                                                                                                                                                                                                                                                                                                                                                                                                                                                                                                                                                                                                                                                                                                               |
| Carat Weight           |                                                         |                                                                                                                                                                                                                                                                                                                                                                                                                                                                                                                                                                                                                                                                                                                                                                                                                                                                                                                                                                                                                                                                                                                                                                                                                                                                                                                                                                                                                                                                                                                                                                                                                                                                                                                                                                                                                                                                                                                                                                                                                                                                                                                               |
| Color Grade            | Fancy                                                   | Vivid Yellowish Orange                                                                                                                                                                                                                                                                                                                                                                                                                                                                                                                                                                                                                                                                                                                                                                                                                                                                                                                                                                                                                                                                                                                                                                                                                                                                                                                                                                                                                                                                                                                                                                                                                                                                                                                                                                                                                                                                                                                                                                                                                                                                                                        |
| Color Distribution     |                                                         | Even                                                                                                                                                                                                                                                                                                                                                                                                                                                                                                                                                                                                                                                                                                                                                                                                                                                                                                                                                                                                                                                                                                                                                                                                                                                                                                                                                                                                                                                                                                                                                                                                                                                                                                                                                                                                                                                                                                                                                                                                                                                                                                                          |
|                        |                                                         | VCO                                                                                                                                                                                                                                                                                                                                                                                                                                                                                                                                                                                                                                                                                                                                                                                                                                                                                                                                                                                                                                                                                                                                                                                                                                                                                                                                                                                                                                                                                                                                                                                                                                                                                                                                                                                                                                                                                                                                                                                                                                                                                                                           |
| Additional Gradi       | and this life, bits, bits and a single has the same and |                                                                                                                                                                                                                                                                                                                                                                                                                                                                                                                                                                                                                                                                                                                                                                                                                                                                                                                                                                                                                                                                                                                                                                                                                                                                                                                                                                                                                                                                                                                                                                                                                                                                                                                                                                                                                                                                                                                                                                                                                                                                                                                               |
| Polish                 |                                                         | Excellent                                                                                                                                                                                                                                                                                                                                                                                                                                                                                                                                                                                                                                                                                                                                                                                                                                                                                                                                                                                                                                                                                                                                                                                                                                                                                                                                                                                                                                                                                                                                                                                                                                                                                                                                                                                                                                                                                                                                                                                                                                                                                                                     |
| Symmetry               |                                                         | Excellent<br>Excellent                                                                                                                                                                                                                                                                                                                                                                                                                                                                                                                                                                                                                                                                                                                                                                                                                                                                                                                                                                                                                                                                                                                                                                                                                                                                                                                                                                                                                                                                                                                                                                                                                                                                                                                                                                                                                                                                                                                                                                                                                                                                                                        |
| Girdle                 |                                                         | Medium                                                                                                                                                                                                                                                                                                                                                                                                                                                                                                                                                                                                                                                                                                                                                                                                                                                                                                                                                                                                                                                                                                                                                                                                                                                                                                                                                                                                                                                                                                                                                                                                                                                                                                                                                                                                                                                                                                                                                                                                                                                                                                                        |
| Fluorescence           |                                                         | None                                                                                                                                                                                                                                                                                                                                                                                                                                                                                                                                                                                                                                                                                                                                                                                                                                                                                                                                                                                                                                                                                                                                                                                                                                                                                                                                                                                                                                                                                                                                                                                                                                                                                                                                                                                                                                                                                                                                                                                                                                                                                                                          |
| Comparing Natur        | ral and Lab-G                                           | rown Diamond                                                                                                                                                                                                                                                                                                                                                                                                                                                                                                                                                                                                                                                                                                                                                                                                                                                                                                                                                                                                                                                                                                                                                                                                                                                                                                                                                                                                                                                                                                                                                                                                                                                                                                                                                                                                                                                                                                                                                                                                                                                                                                                  |
|                        | latural Diamond                                         | Lab-Grown Diamond                                                                                                                                                                                                                                                                                                                                                                                                                                                                                                                                                                                                                                                                                                                                                                                                                                                                                                                                                                                                                                                                                                                                                                                                                                                                                                                                                                                                                                                                                                                                                                                                                                                                                                                                                                                                                                                                                                                                                                                                                                                                                                             |
| Chemical Composition   | Carbon                                                  | Carbon                                                                                                                                                                                                                                                                                                                                                                                                                                                                                                                                                                                                                                                                                                                                                                                                                                                                                                                                                                                                                                                                                                                                                                                                                                                                                                                                                                                                                                                                                                                                                                                                                                                                                                                                                                                                                                                                                                                                                                                                                                                                                                                        |
| Crystalline Structure  | Cubic                                                   | Cubic                                                                                                                                                                                                                                                                                                                                                                                                                                                                                                                                                                                                                                                                                                                                                                                                                                                                                                                                                                                                                                                                                                                                                                                                                                                                                                                                                                                                                                                                                                                                                                                                                                                                                                                                                                                                                                                                                                                                                                                                                                                                                                                         |
| Refractive Index       | 2.42                                                    | 2.42                                                                                                                                                                                                                                                                                                                                                                                                                                                                                                                                                                                                                                                                                                                                                                                                                                                                                                                                                                                                                                                                                                                                                                                                                                                                                                                                                                                                                                                                                                                                                                                                                                                                                                                                                                                                                                                                                                                                                                                                                                                                                                                          |
| Fire (Dispersion)      | 0.044                                                   | 0.044                                                                                                                                                                                                                                                                                                                                                                                                                                                                                                                                                                                                                                                                                                                                                                                                                                                                                                                                                                                                                                                                                                                                                                                                                                                                                                                                                                                                                                                                                                                                                                                                                                                                                                                                                                                                                                                                                                                                                                                                                                                                                                                         |
| Hardness               | 10                                                      | 10                                                                                                                                                                                                                                                                                                                                                                                                                                                                                                                                                                                                                                                                                                                                                                                                                                                                                                                                                                                                                                                                                                                                                                                                                                                                                                                                                                                                                                                                                                                                                                                                                                                                                                                                                                                                                                                                                                                                                                                                                                                                                                                            |
| Density                | 3.52                                                    | 3.52                                                                                                                                                                                                                                                                                                                                                                                                                                                                                                                                                                                                                                                                                                                                                                                                                                                                                                                                                                                                                                                                                                                                                                                                                                                                                                                                                                                                                                                                                                                                                                                                                                                                                                                                                                                                                                                                                                                                                                                                                                                                                                                          |
| Polish                 | Diamond powder                                          | Diamond powder                                                                                                                                                                                                                                                                                                                                                                                                                                                                                                                                                                                                                                                                                                                                                                                                                                                                                                                                                                                                                                                                                                                                                                                                                                                                                                                                                                                                                                                                                                                                                                                                                                                                                                                                                                                                                                                                                                                                                                                                                                                                                                                |
|                        |                                                         |                                                                                                                                                                                                                                                                                                                                                                                                                                                                                                                                                                                                                                                                                                                                                                                                                                                                                                                                                                                                                                                                                                                                                                                                                                                                                                                                                                                                                                                                                                                                                                                                                                                                                                                                                                                                                                                                                                                                                                                                                                                                                                                               |