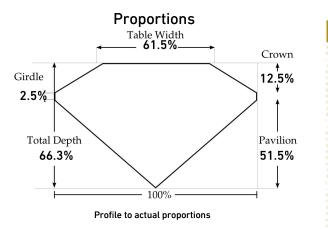

## Comments

"EXCELLENT IDEAL SHAPE" - The quality of the shape of this diamond achieves Excellence in a symmetry of proportions, thus obtaining the optimal dispersion of light and brilliance.

"LABORATORY GROWN DIAMOND" - is man-made but features the same optical and physical properties as a natural diamond including its chemical composition, refractive index 4Cs. The only difference is point of origin as one is grown above ground while the other is extracted from the ground.