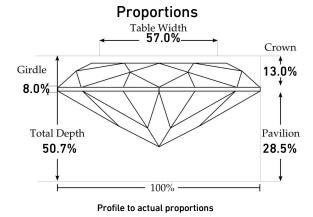

## **Clarity Characteristics**

| Natural Diamond Report    | \$\)\(\)\(\)\(\)\(\)\(\)\(\)\(\)\(\)\(\)\                                                                                                                                                                                                                                                                                                                                                                                                                                                                                                                                                                                                                                                                                                                                                                                                                                                                                                                                                                                                                                                                                                                                                                                                                                                                                                                                                                                                                                                                                                                                                                                                                                                                                                                                                                                                                                                                                                                                                                                                                                                                                       |
|---------------------------|---------------------------------------------------------------------------------------------------------------------------------------------------------------------------------------------------------------------------------------------------------------------------------------------------------------------------------------------------------------------------------------------------------------------------------------------------------------------------------------------------------------------------------------------------------------------------------------------------------------------------------------------------------------------------------------------------------------------------------------------------------------------------------------------------------------------------------------------------------------------------------------------------------------------------------------------------------------------------------------------------------------------------------------------------------------------------------------------------------------------------------------------------------------------------------------------------------------------------------------------------------------------------------------------------------------------------------------------------------------------------------------------------------------------------------------------------------------------------------------------------------------------------------------------------------------------------------------------------------------------------------------------------------------------------------------------------------------------------------------------------------------------------------------------------------------------------------------------------------------------------------------------------------------------------------------------------------------------------------------------------------------------------------------------------------------------------------------------------------------------------------|
| SGL Report Number         | D11889909                                                                                                                                                                                                                                                                                                                                                                                                                                                                                                                                                                                                                                                                                                                                                                                                                                                                                                                                                                                                                                                                                                                                                                                                                                                                                                                                                                                                                                                                                                                                                                                                                                                                                                                                                                                                                                                                                                                                                                                                                                                                                                                       |
| Shape and Cutting Style   |                                                                                                                                                                                                                                                                                                                                                                                                                                                                                                                                                                                                                                                                                                                                                                                                                                                                                                                                                                                                                                                                                                                                                                                                                                                                                                                                                                                                                                                                                                                                                                                                                                                                                                                                                                                                                                                                                                                                                                                                                                                                                                                                 |
| Measurements              | 12.47 x 6.73 x 3.41 mm                                                                                                                                                                                                                                                                                                                                                                                                                                                                                                                                                                                                                                                                                                                                                                                                                                                                                                                                                                                                                                                                                                                                                                                                                                                                                                                                                                                                                                                                                                                                                                                                                                                                                                                                                                                                                                                                                                                                                                                                                                                                                                          |
| Grading Results - SGL 4C  | \$\\ \langle \l |
| Carat Weight              | 2.00 CT.                                                                                                                                                                                                                                                                                                                                                                                                                                                                                                                                                                                                                                                                                                                                                                                                                                                                                                                                                                                                                                                                                                                                                                                                                                                                                                                                                                                                                                                                                                                                                                                                                                                                                                                                                                                                                                                                                                                                                                                                                                                                                                                        |
| Color Grade               | Fancy Vivid Yellow                                                                                                                                                                                                                                                                                                                                                                                                                                                                                                                                                                                                                                                                                                                                                                                                                                                                                                                                                                                                                                                                                                                                                                                                                                                                                                                                                                                                                                                                                                                                                                                                                                                                                                                                                                                                                                                                                                                                                                                                                                                                                                              |
| Color Origin              | Treated                                                                                                                                                                                                                                                                                                                                                                                                                                                                                                                                                                                                                                                                                                                                                                                                                                                                                                                                                                                                                                                                                                                                                                                                                                                                                                                                                                                                                                                                                                                                                                                                                                                                                                                                                                                                                                                                                                                                                                                                                                                                                                                         |
| Color Distribution        | Not Even                                                                                                                                                                                                                                                                                                                                                                                                                                                                                                                                                                                                                                                                                                                                                                                                                                                                                                                                                                                                                                                                                                                                                                                                                                                                                                                                                                                                                                                                                                                                                                                                                                                                                                                                                                                                                                                                                                                                                                                                                                                                                                                        |
| Clarity Grade             |                                                                                                                                                                                                                                                                                                                                                                                                                                                                                                                                                                                                                                                                                                                                                                                                                                                                                                                                                                                                                                                                                                                                                                                                                                                                                                                                                                                                                                                                                                                                                                                                                                                                                                                                                                                                                                                                                                                                                                                                                                                                                                                                 |
| Additional Grading Charac | cteristics                                                                                                                                                                                                                                                                                                                                                                                                                                                                                                                                                                                                                                                                                                                                                                                                                                                                                                                                                                                                                                                                                                                                                                                                                                                                                                                                                                                                                                                                                                                                                                                                                                                                                                                                                                                                                                                                                                                                                                                                                                                                                                                      |
| Polish                    | Very Good                                                                                                                                                                                                                                                                                                                                                                                                                                                                                                                                                                                                                                                                                                                                                                                                                                                                                                                                                                                                                                                                                                                                                                                                                                                                                                                                                                                                                                                                                                                                                                                                                                                                                                                                                                                                                                                                                                                                                                                                                                                                                                                       |
| Symmetry                  | Very Good                                                                                                                                                                                                                                                                                                                                                                                                                                                                                                                                                                                                                                                                                                                                                                                                                                                                                                                                                                                                                                                                                                                                                                                                                                                                                                                                                                                                                                                                                                                                                                                                                                                                                                                                                                                                                                                                                                                                                                                                                                                                                                                       |
| Girdle                    | Very Thick                                                                                                                                                                                                                                                                                                                                                                                                                                                                                                                                                                                                                                                                                                                                                                                                                                                                                                                                                                                                                                                                                                                                                                                                                                                                                                                                                                                                                                                                                                                                                                                                                                                                                                                                                                                                                                                                                                                                                                                                                                                                                                                      |
| Fluorescence              |                                                                                                                                                                                                                                                                                                                                                                                                                                                                                                                                                                                                                                                                                                                                                                                                                                                                                                                                                                                                                                                                                                                                                                                                                                                                                                                                                                                                                                                                                                                                                                                                                                                                                                                                                                                                                                                                                                                                                                                                                                                                                                                                 |
|                           |                                                                                                                                                                                                                                                                                                                                                                                                                                                                                                                                                                                                                                                                                                                                                                                                                                                                                                                                                                                                                                                                                                                                                                                                                                                                                                                                                                                                                                                                                                                                                                                                                                                                                                                                                                                                                                                                                                                                                                                                                                                                                                                                 |