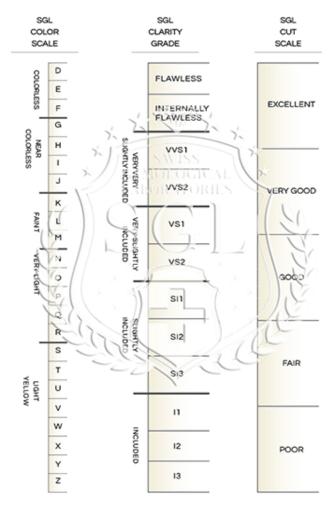

## **Clarity Characteristics**

| Natural Diamond Report    | \$\)\(\)\(\)\(\)\(\)\(\)\(\)\(\)\(\)\(\)\                                                                                                                                                                                                                                                                                                                                                                                                                                                                                                                                                                                                                                                                                                                                                                                                                                                                                                                                                                                                                                                                                                                                                                                                                                                                                                                                                                                                                                                                                                                                                                                                                                                                                                                                                                                                                                                                                                                                                                                                                                                                                       |
|---------------------------|---------------------------------------------------------------------------------------------------------------------------------------------------------------------------------------------------------------------------------------------------------------------------------------------------------------------------------------------------------------------------------------------------------------------------------------------------------------------------------------------------------------------------------------------------------------------------------------------------------------------------------------------------------------------------------------------------------------------------------------------------------------------------------------------------------------------------------------------------------------------------------------------------------------------------------------------------------------------------------------------------------------------------------------------------------------------------------------------------------------------------------------------------------------------------------------------------------------------------------------------------------------------------------------------------------------------------------------------------------------------------------------------------------------------------------------------------------------------------------------------------------------------------------------------------------------------------------------------------------------------------------------------------------------------------------------------------------------------------------------------------------------------------------------------------------------------------------------------------------------------------------------------------------------------------------------------------------------------------------------------------------------------------------------------------------------------------------------------------------------------------------|
| SGL Report Number         | D11889909                                                                                                                                                                                                                                                                                                                                                                                                                                                                                                                                                                                                                                                                                                                                                                                                                                                                                                                                                                                                                                                                                                                                                                                                                                                                                                                                                                                                                                                                                                                                                                                                                                                                                                                                                                                                                                                                                                                                                                                                                                                                                                                       |
| Shape and Cutting Style   |                                                                                                                                                                                                                                                                                                                                                                                                                                                                                                                                                                                                                                                                                                                                                                                                                                                                                                                                                                                                                                                                                                                                                                                                                                                                                                                                                                                                                                                                                                                                                                                                                                                                                                                                                                                                                                                                                                                                                                                                                                                                                                                                 |
| Measurements              | 12.47 x 6.73 x 3.41 mm                                                                                                                                                                                                                                                                                                                                                                                                                                                                                                                                                                                                                                                                                                                                                                                                                                                                                                                                                                                                                                                                                                                                                                                                                                                                                                                                                                                                                                                                                                                                                                                                                                                                                                                                                                                                                                                                                                                                                                                                                                                                                                          |
| Grading Results - SGL 4C  | \$\\ \langle \l |
| Carat Weight              | 2.00 CT.                                                                                                                                                                                                                                                                                                                                                                                                                                                                                                                                                                                                                                                                                                                                                                                                                                                                                                                                                                                                                                                                                                                                                                                                                                                                                                                                                                                                                                                                                                                                                                                                                                                                                                                                                                                                                                                                                                                                                                                                                                                                                                                        |
| Color Grade               | Fancy Vivid Yellow                                                                                                                                                                                                                                                                                                                                                                                                                                                                                                                                                                                                                                                                                                                                                                                                                                                                                                                                                                                                                                                                                                                                                                                                                                                                                                                                                                                                                                                                                                                                                                                                                                                                                                                                                                                                                                                                                                                                                                                                                                                                                                              |
| Color Origin              | Treated                                                                                                                                                                                                                                                                                                                                                                                                                                                                                                                                                                                                                                                                                                                                                                                                                                                                                                                                                                                                                                                                                                                                                                                                                                                                                                                                                                                                                                                                                                                                                                                                                                                                                                                                                                                                                                                                                                                                                                                                                                                                                                                         |
| Color Distribution        | Not Even                                                                                                                                                                                                                                                                                                                                                                                                                                                                                                                                                                                                                                                                                                                                                                                                                                                                                                                                                                                                                                                                                                                                                                                                                                                                                                                                                                                                                                                                                                                                                                                                                                                                                                                                                                                                                                                                                                                                                                                                                                                                                                                        |
| Clarity Grade             |                                                                                                                                                                                                                                                                                                                                                                                                                                                                                                                                                                                                                                                                                                                                                                                                                                                                                                                                                                                                                                                                                                                                                                                                                                                                                                                                                                                                                                                                                                                                                                                                                                                                                                                                                                                                                                                                                                                                                                                                                                                                                                                                 |
| Additional Grading Charac | cteristics                                                                                                                                                                                                                                                                                                                                                                                                                                                                                                                                                                                                                                                                                                                                                                                                                                                                                                                                                                                                                                                                                                                                                                                                                                                                                                                                                                                                                                                                                                                                                                                                                                                                                                                                                                                                                                                                                                                                                                                                                                                                                                                      |
| Polish                    | Very Good                                                                                                                                                                                                                                                                                                                                                                                                                                                                                                                                                                                                                                                                                                                                                                                                                                                                                                                                                                                                                                                                                                                                                                                                                                                                                                                                                                                                                                                                                                                                                                                                                                                                                                                                                                                                                                                                                                                                                                                                                                                                                                                       |
| Symmetry                  | Very Good                                                                                                                                                                                                                                                                                                                                                                                                                                                                                                                                                                                                                                                                                                                                                                                                                                                                                                                                                                                                                                                                                                                                                                                                                                                                                                                                                                                                                                                                                                                                                                                                                                                                                                                                                                                                                                                                                                                                                                                                                                                                                                                       |
| Girdle                    | Very Thick                                                                                                                                                                                                                                                                                                                                                                                                                                                                                                                                                                                                                                                                                                                                                                                                                                                                                                                                                                                                                                                                                                                                                                                                                                                                                                                                                                                                                                                                                                                                                                                                                                                                                                                                                                                                                                                                                                                                                                                                                                                                                                                      |
| Fluorescence              |                                                                                                                                                                                                                                                                                                                                                                                                                                                                                                                                                                                                                                                                                                                                                                                                                                                                                                                                                                                                                                                                                                                                                                                                                                                                                                                                                                                                                                                                                                                                                                                                                                                                                                                                                                                                                                                                                                                                                                                                                                                                                                                                 |
|                           |                                                                                                                                                                                                                                                                                                                                                                                                                                                                                                                                                                                                                                                                                                                                                                                                                                                                                                                                                                                                                                                                                                                                                                                                                                                                                                                                                                                                                                                                                                                                                                                                                                                                                                                                                                                                                                                                                                                                                                                                                                                                                                                                 |